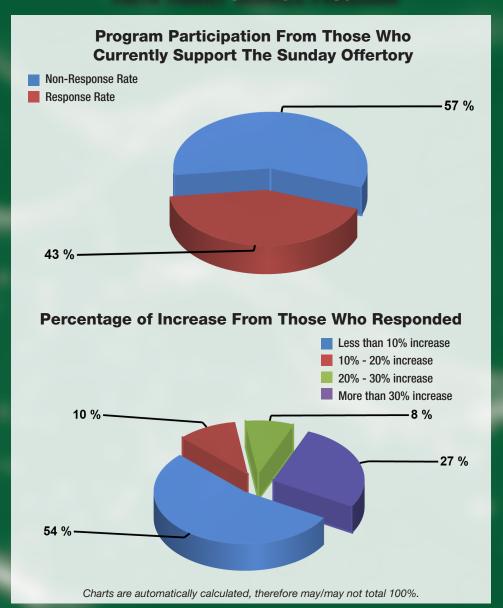

### **PROGRAM SUMMARY**

Our results from the Faith Family Service Program were encouraging. Almost 43% of the parishioners who gave to the Sunday offertory in the last year made a commitment for the next year. We also had 16 families newly identify themselves as active supporters of our church. Overall, the commitments reflect a 16% increase in the offertory over previous donations from those that responded with a commitment card. Please – it is important that parishioners maintain these commitments throughout the year, so that our church is able to continue its mission.